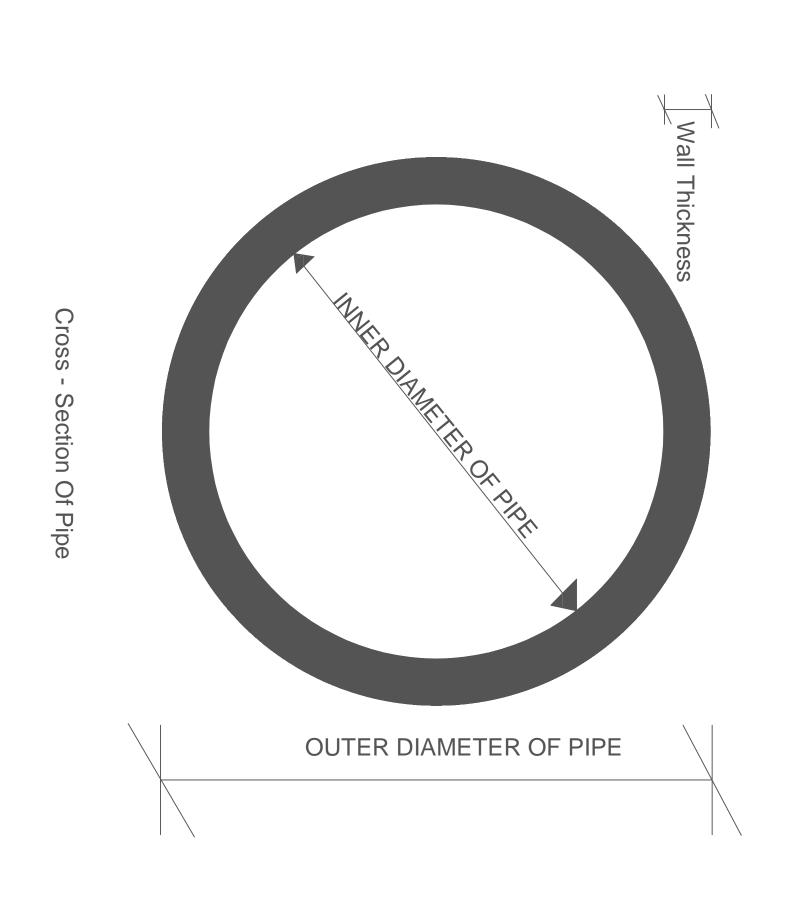

| DESCRIPTION:<br>CROSS SECTION OF HDPE PIPE |            |                | LOCATION: South Pullam Dr, Flagstaff AZ scale: 1":100" | JOB NAME: Cross section of final design |  | 3 Inspection chamber removed | 2 material and diameter changes | 1 Initial material and diameter selection | REV. DESCRIPTION |
|--------------------------------------------|------------|----------------|--------------------------------------------------------|-----------------------------------------|--|------------------------------|---------------------------------|-------------------------------------------|------------------|
|                                            | JOB NUMBER | DATE: 11/05/20 | SCALE: 1":100"                                         | nal design DRAWN BY: Talal              |  |                              |                                 | tion Talal                                | BY               |
| 9/9                                        | SHEET      |                |                                                        | CHECKED BY: Sarah                       |  | 11/20/20                     | 10/30/20                        | 10/21/20                                  | DATE             |