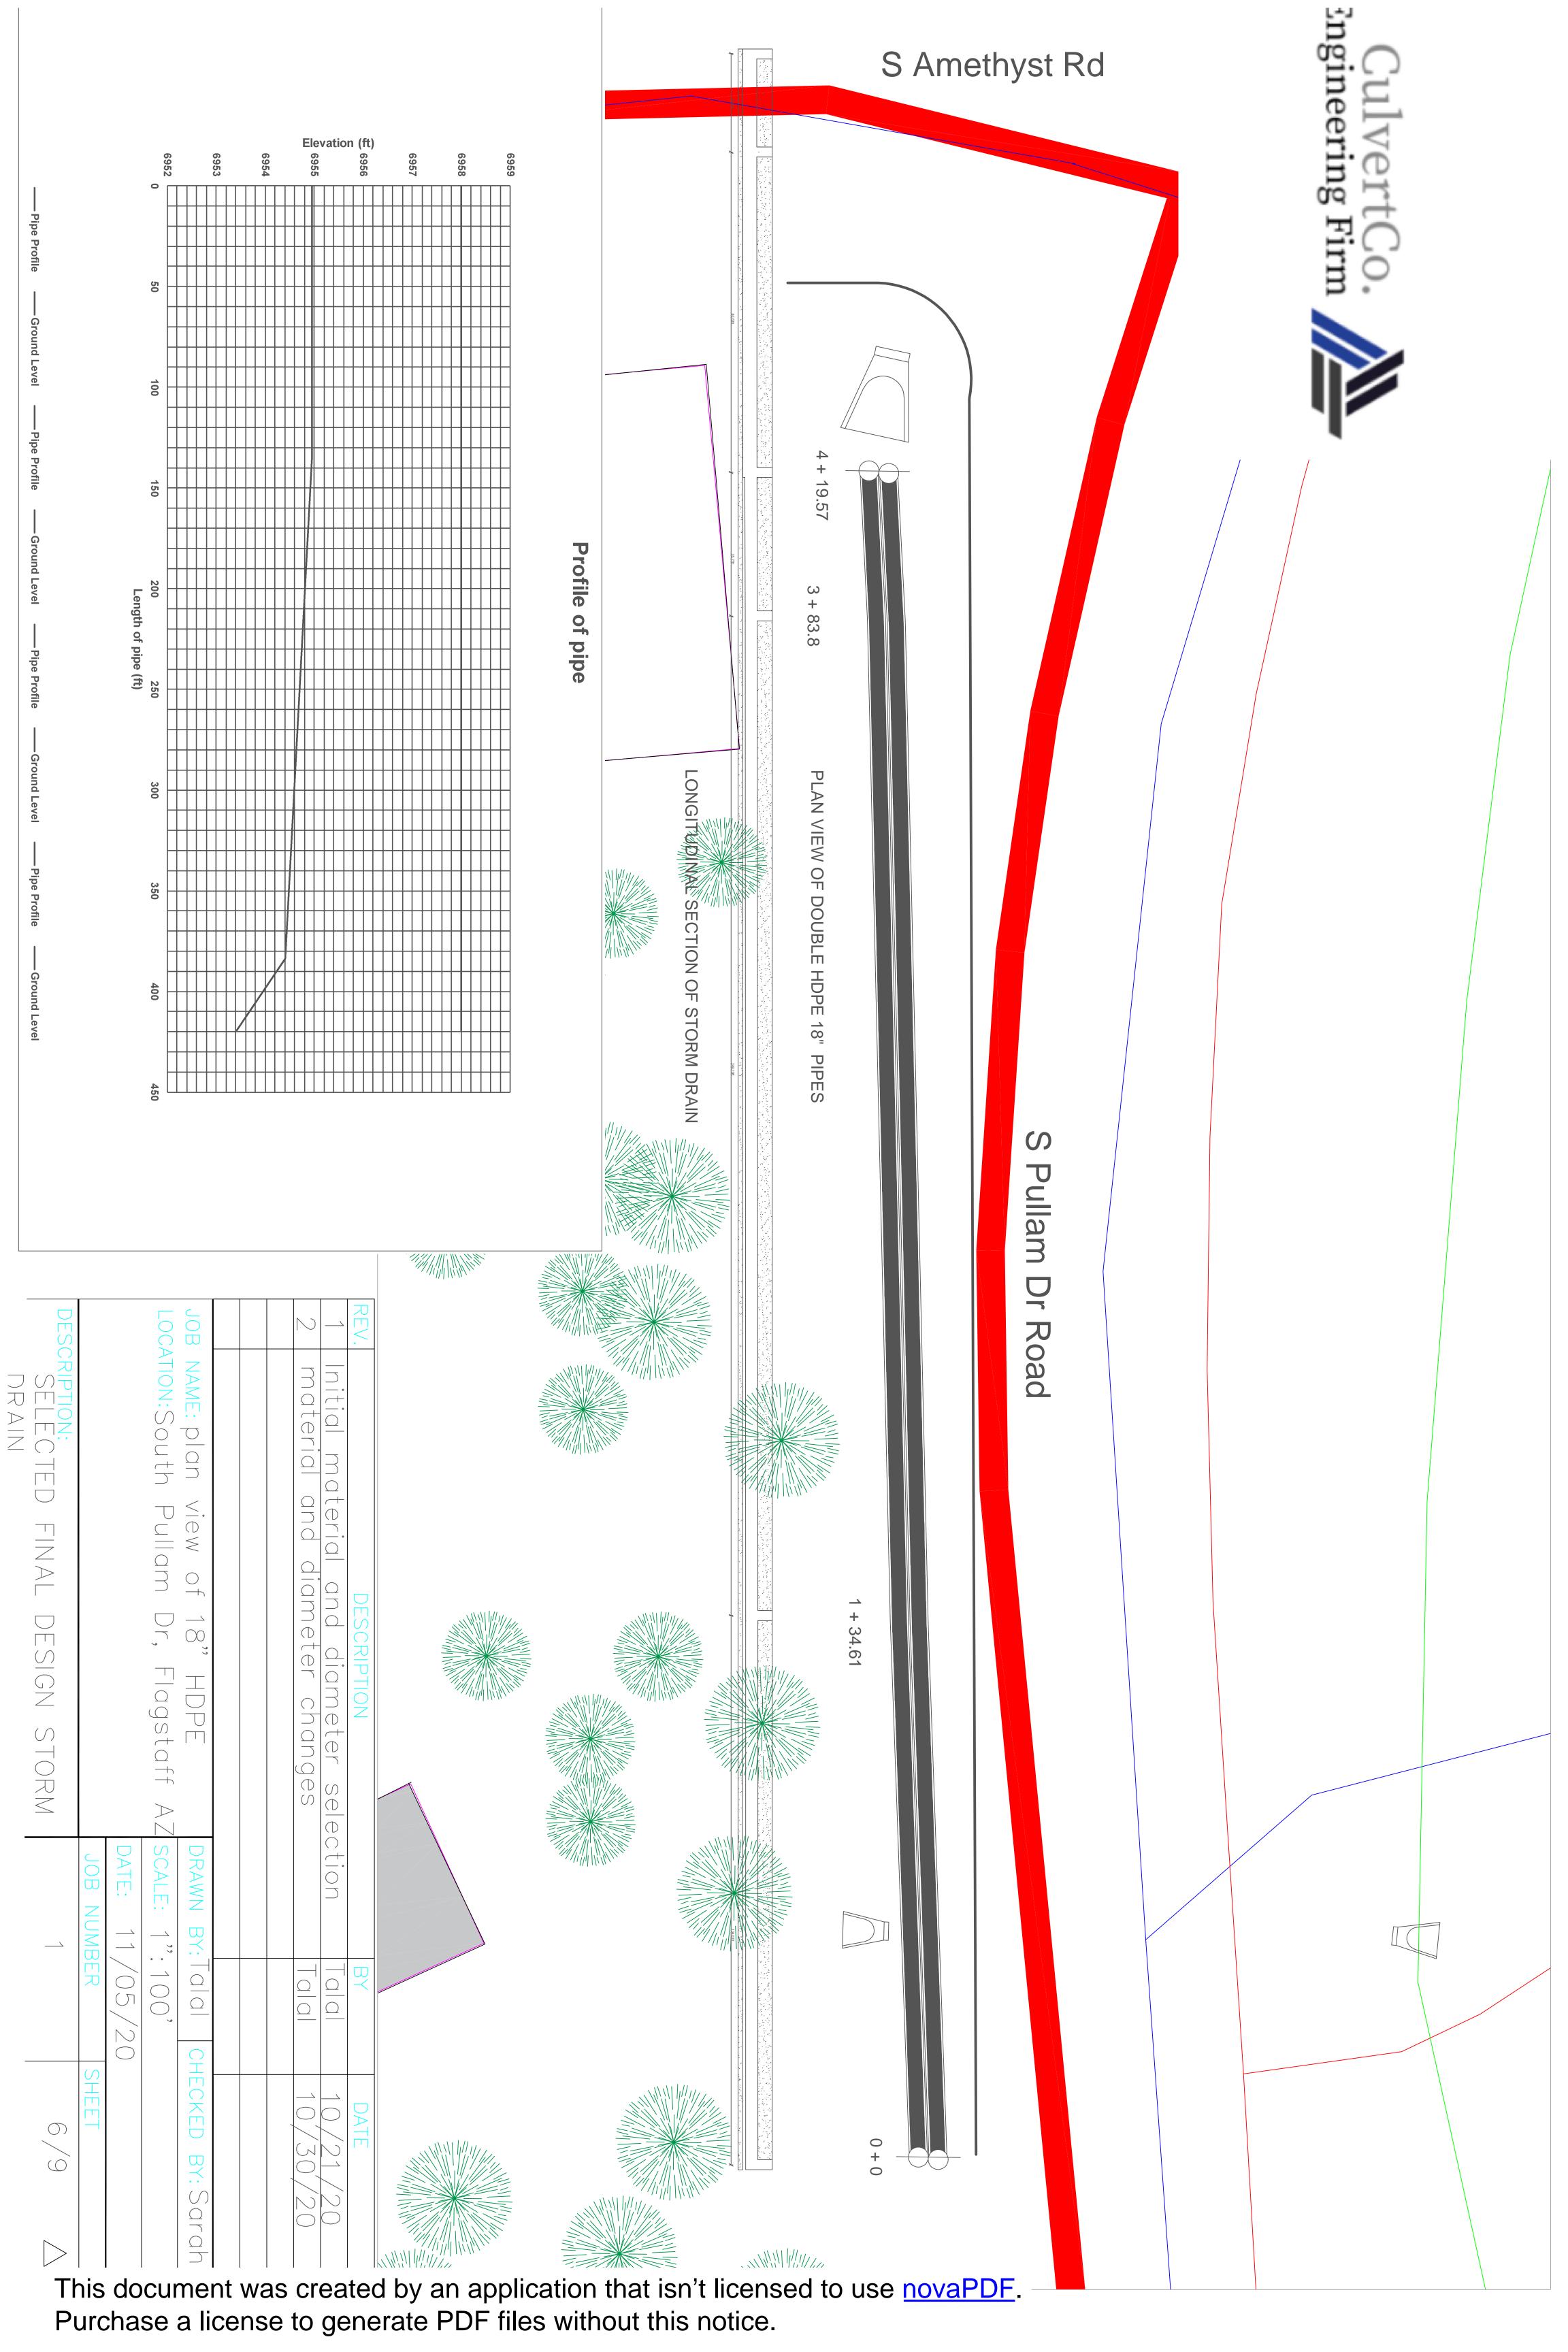

| DESCRIPTION:<br>CROSS SECTION OF HDPE PIPE |            |                | LOCATION: South Pullam Dr, Flagstaff AZ scale: 1":100" | JOB NAME: Cross section of final design |  | 3 Inspection chamber removed | 2 material and diameter changes | 1 Initial material and diameter selection | REV. DESCRIPTION |
|--------------------------------------------|------------|----------------|--------------------------------------------------------|-----------------------------------------|--|------------------------------|---------------------------------|-------------------------------------------|------------------|
|                                            | JOB NUMBER | DATE: 11/05/20 | SCALE: 1":100"                                         | nal design DRAWN BY: Talal              |