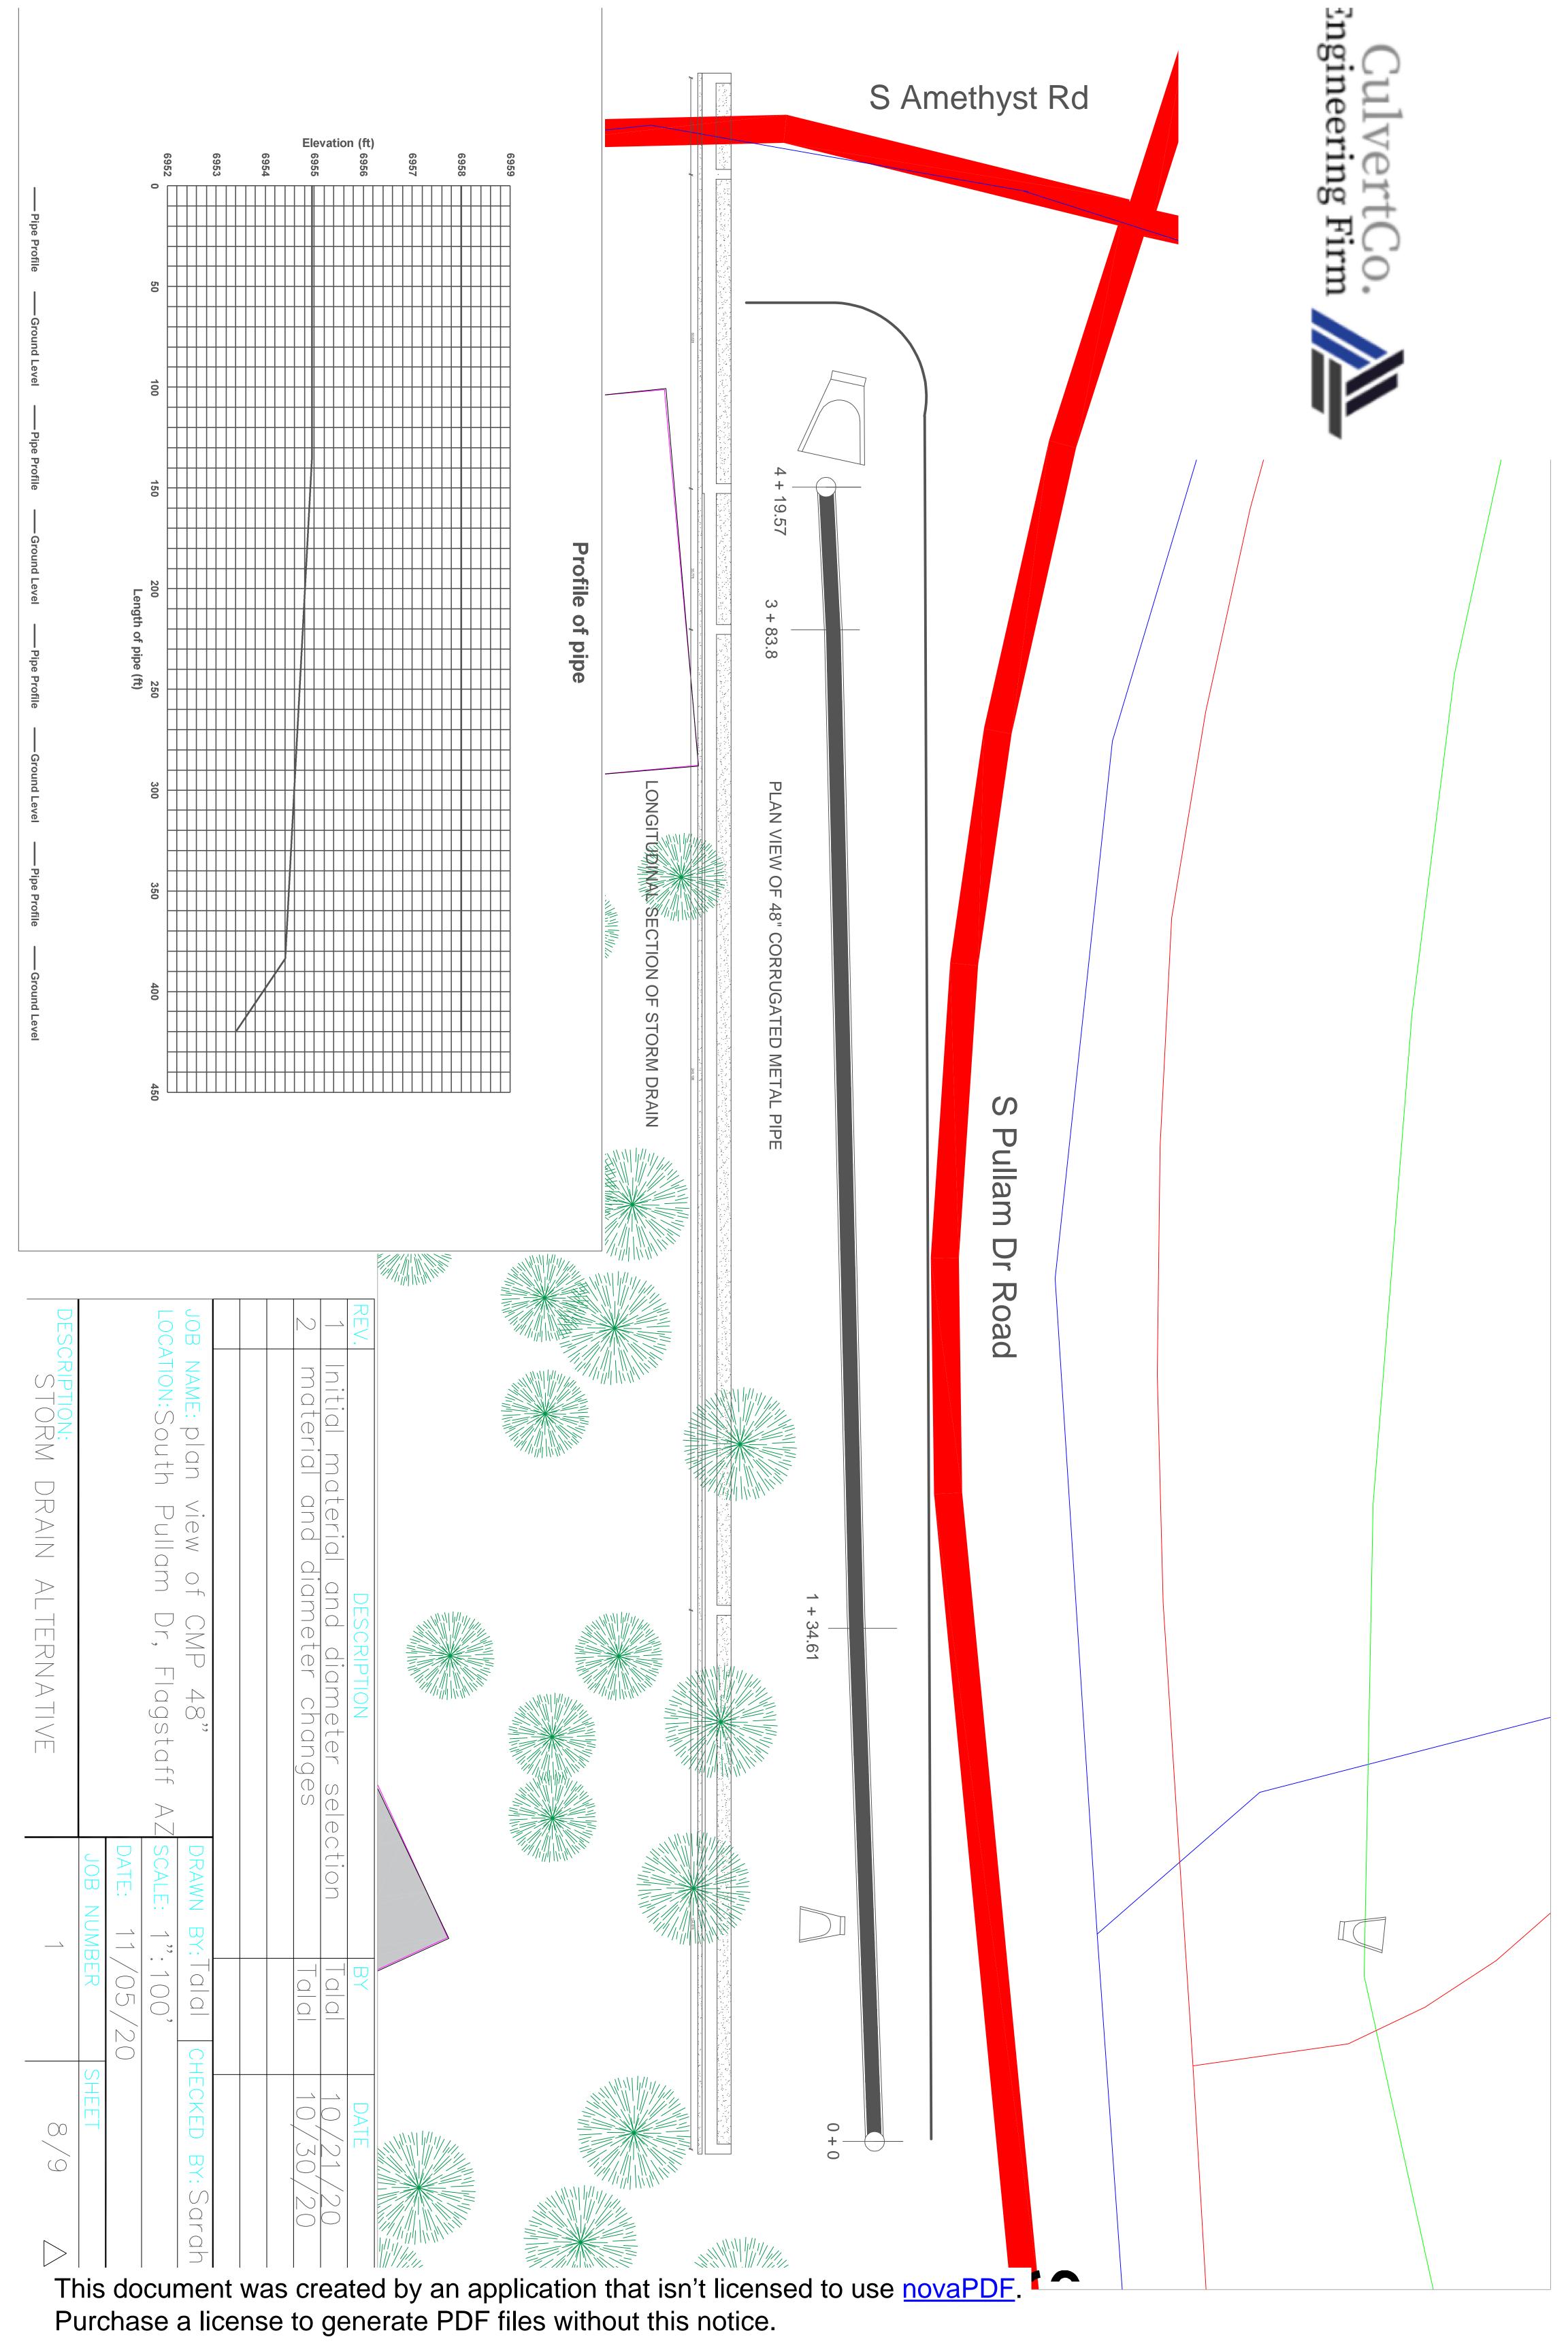

| DESCRIPTION:<br>CROSS SECTION OF HDPE PIPE |            |                | LOCATION: South Pullam Dr, Flagstaff AZ scale: 1":100" | JOB NAME: Cross section of final design |  | 3 Inspection chamber removed | 2 material and diameter changes | 1 Initial material and diameter selection | REV. DESCRIPTION |
|--------------------------------------------|------------|----------------|--------------------------------------------------------|-----------------------------------------|--|------------------------------|---------------------------------|-------------------------------------------|------------------|
|                                            | JOB NUMBER | DATE: 11/05/20 | SCALE: 1":100"                                         | nal design DRAWN BY: Talal              |  |