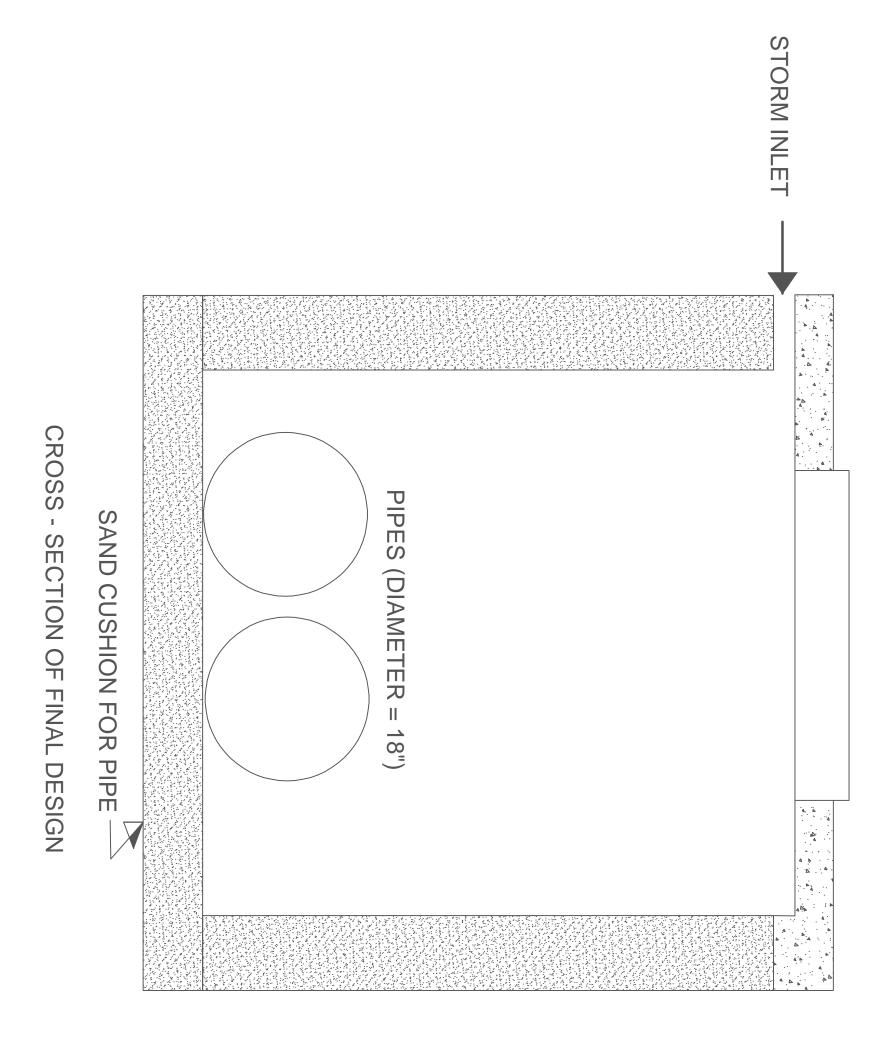

| DESCRIPTION:<br>CROSS SECTION OF HDPE PIPE |            |                | LOCATION: South Pullam Dr, Flagstaff AZ scale: 1":100" | JOB NAME: Cross section of final design |  | 3 Inspection chamber removed | 2 material and diameter changes | 1 Initial material and diameter selection | REV. DESCRIPTION |
|--------------------------------------------|------------|----------------|--------------------------------------------------------|-----------------------------------------|--|------------------------------|---------------------------------|-------------------------------------------|------------------|
|                                            | JOB NUMBER | DATE: 11/05/20 | SCALE: 1":100"                                         | nal design DRAWN BY: Talal              |  |                              |                                 | tion Talal                                | BY               |
| 9/9                                        | SHEET      |                |                                                        | CHECKED BY: Sarah                       |  | 11/20/20                     | 10/30/20                        | 10/21/20                                  | DATE             |