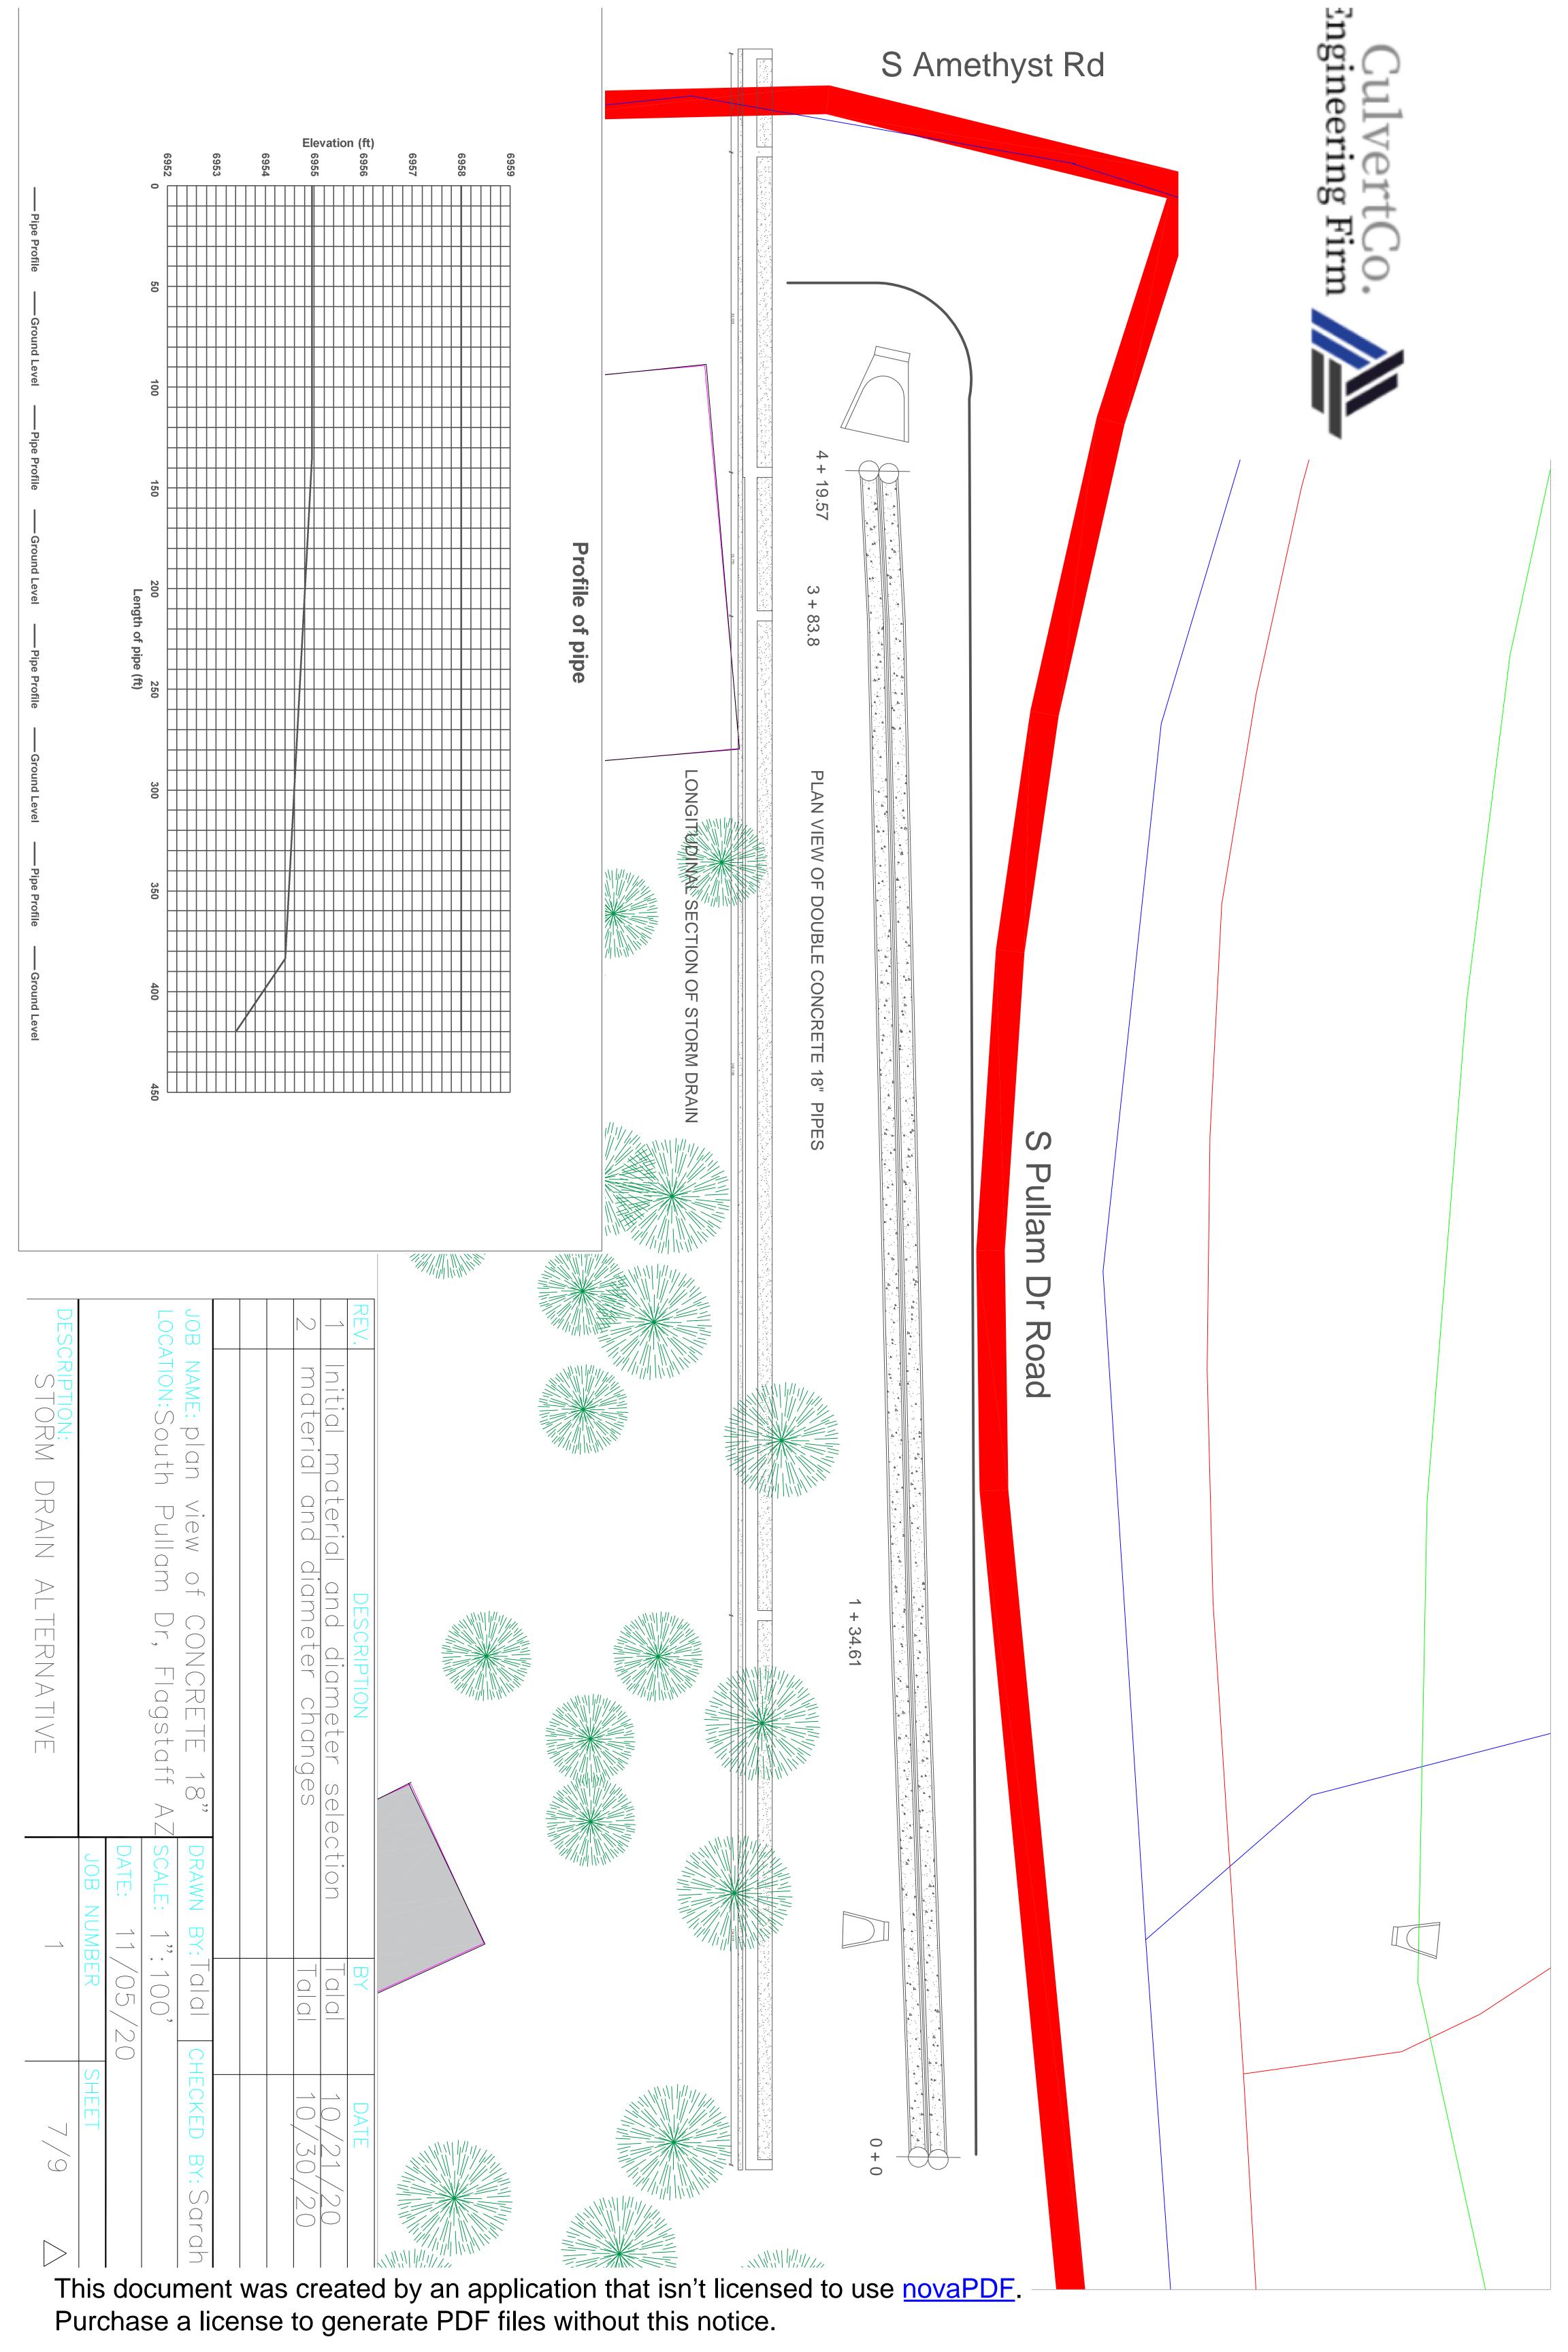

| DESCRIPTION:<br>CROSS SECTION OF HDPE PIPE |            |                | LOCATION: South Pullam Dr, Flagstaff AZ scale: 1":100" | JOB NAME: Cross section of final design |  | 3 Inspection chamber removed | 2 material and diameter changes | 1 Initial material and diameter selection | REV. DESCRIPTION |
|--------------------------------------------|------------|----------------|--------------------------------------------------------|-----------------------------------------|--|------------------------------|---------------------------------|-------------------------------------------|------------------|
|                                            | JOB NUMBER | DATE: 11/05/20 | SCALE: 1":100"                                         | nal design DRAWN BY: Talal              |  |